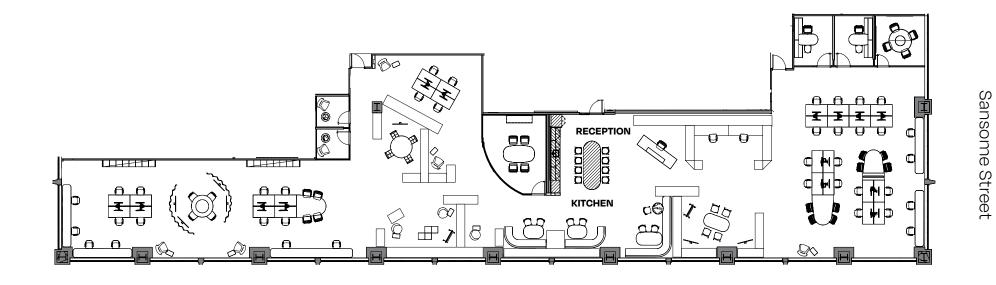

### Suite 500 - 9,610 RSF

Available Now

Brand New Spec Suite

Fully Furnished

**Exposed Ceilings** 

Partial Polished Concrete

2 Conference Rooms

2 Offices

2 Phone Rooms

Open Area for ±40 Desks

Clay Street

Commercial Street

N